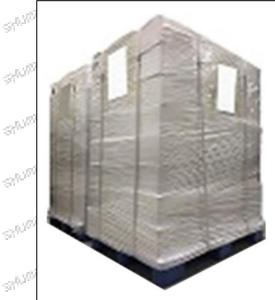

Pallet Shipping: Use fumigation free and recycling trays that meet export requirements, and use white wrapping protective film to wrap and bind with cable ties for the outside, such as picture No. 4, Also, the products can be packaged according to customers' requirements. -31598 A.S.

Pic No.3 International express packaging: Wrapped with yellow tape after wrapping black protective film

Pic No.4

Pallet Shipping: Use pallet that meet export requirements, and use white wrapping protective film to wrap and bind with cable ties