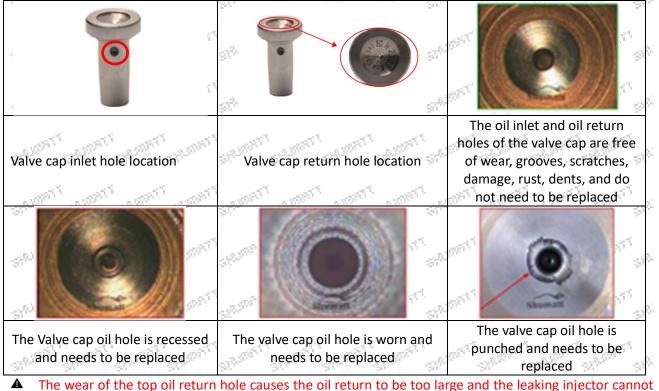

#### (1) Valve Cap

Under the microscope, magnify 20 times to check that the oil inlet hole of the valve cap and the oil return hole of the bonnet are not worn, grooved, scratched, damaged, rusted or dented.

inject oil

68<sup>58</sup> The side inlet hole is blocked causing the injector to establish the pressure chamber and the injector to function normally

A Wear of the cap cavity can cause the injector to work properly when the injector is badly delayed.