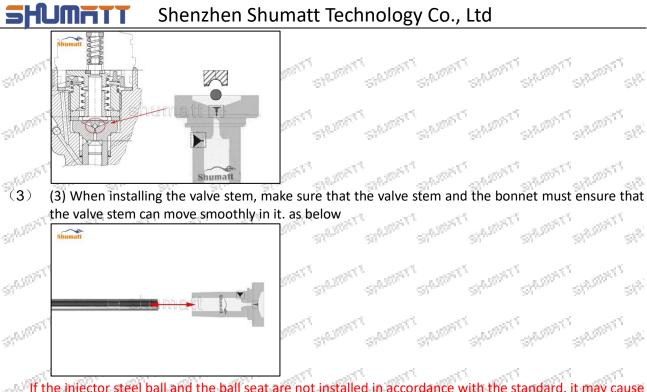

#### (3) Injector Valve Assembly Installation

When matching the valve cap and valve steam, Shumatt strictly complies with the standard of valve cap and valve stem clearance technical indicators to ensure that each valve assembly meets the factory standards and use standards.

#### 2.F00RJ02806 Injector Valve Assembly Technical Support

2.1.F00RJ02806 Injector Valve Assembly's Installation Precautions

- -5A-157F to make the stains, dust, rust-proof oil oxides, paraffin base, naphthenic base, intermediate base, salt, lead naphthenate, zinc naphthenate, sodium netrolection is the state of the state Clean the injector valve assembly in an ultrasonic cleaner for 3-5 minutes before installation, so as sulfonate, calcium petroleum sulfonate, tallow diamine trioleate, rosin amine on the surface of the valve assembly fall off. 1000 de. 120 de la d Chi 10 B
- (2) Use compressed air to clean the cleaning fluid attached to the surface of the valve assembly after cleaning, and clean it up to the standard of use, as below , an تا 1975

Mob/Whatsapp: +86 13410541523 Email : ruby@shumatt.com © 2022 Shenzhen Shumatt Technology Co., Ltd

If the injector steel ball and the ball seat are not installed in accordance with the standard, it may cause serious damage to the injector valve assembly