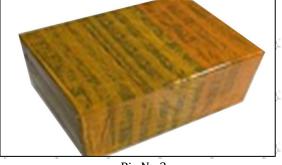

# 3.7.F00RJ02806 Valve Assembly's Packing

**Domestic express packaging:** Usually wrapped in waterproof scotch tape, such as picture No.2. International express packaging: Wrapped with waterproof yellow tape After wrapping the black S. A. STR. protective film, such as picture No. 3.

Minors are prohibited from using transparent tape, yellow tape, black wrapping protective film, and white wrapping protective film to avoid personal injury.

Pic No.2 Domestic express packaging: Wrapped by Transparent tape