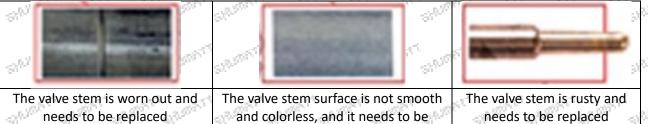

# (2) Valve Rod

Microscope amplification 20 times, check the valve rod for wear, not smooth surface color, rust

replaced

▲ The excessive clearance between the stem wear and the housing and between the cap causes an injector delay

▲ The valve stem lag will cause the injector to start the solenoid to start, and the oil needle can not return quickly after the nozzle is opened

• Check the injector components before replacing the injector valve assembly according following the injector service manual to avoid further damage to the injector valve assembly.