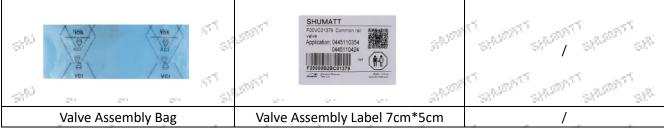

# 1.6.F00RJ02806 Injector Valve Assembly's Packing List

| (1) Valve                         | Assembly's spare parts list                                                                                                                                                                                                                                                                                                                                                                                                                                                                                                                                                                                                                                                                                                                                                                                                                                                                                                                                                                                                                                                                                                                                                                                                                                                                                                                                                                                                                                                                                                                                                                                                                                                                                                                                                                                                                                                                                                                                                                                                                                                                                                   | and all all all all                              | an anal and and and                                              |
|-----------------------------------|-------------------------------------------------------------------------------------------------------------------------------------------------------------------------------------------------------------------------------------------------------------------------------------------------------------------------------------------------------------------------------------------------------------------------------------------------------------------------------------------------------------------------------------------------------------------------------------------------------------------------------------------------------------------------------------------------------------------------------------------------------------------------------------------------------------------------------------------------------------------------------------------------------------------------------------------------------------------------------------------------------------------------------------------------------------------------------------------------------------------------------------------------------------------------------------------------------------------------------------------------------------------------------------------------------------------------------------------------------------------------------------------------------------------------------------------------------------------------------------------------------------------------------------------------------------------------------------------------------------------------------------------------------------------------------------------------------------------------------------------------------------------------------------------------------------------------------------------------------------------------------------------------------------------------------------------------------------------------------------------------------------------------------------------------------------------------------------------------------------------------------|--------------------------------------------------|------------------------------------------------------------------|
| Serial Serial Number              | 31 31 31<br>1                                                                                                                                                                                                                                                                                                                                                                                                                                                                                                                                                                                                                                                                                                                                                                                                                                                                                                                                                                                                                                                                                                                                                                                                                                                                                                                                                                                                                                                                                                                                                                                                                                                                                                                                                                                                                                                                                                                                                                                                                                                                                                                 | 2                                                | 3 ST ST ST                                                       |
| State State                       | Charles and the second | 51 <sup>11,077</sup> 51 <sup>11,07</sup>         | 8 <sup>75</sup> 87 8 8                                           |
| and and all                       | 18                                                                                                                                                                                                                                                                                                                                                                                                                                                                                                                                                                                                                                                                                                                                                                                                                                                                                                                                                                                                                                                                                                                                                                                                                                                                                                                                                                                                                                                                                                                                                                                                                                                                                                                                                                                                                                                                                                                                                                                                                                                                                                                            | et er er et                                      |                                                                  |
| Name                              | Injector Valve Assembly                                                                                                                                                                                                                                                                                                                                                                                                                                                                                                                                                                                                                                                                                                                                                                                                                                                                                                                                                                                                                                                                                                                                                                                                                                                                                                                                                                                                                                                                                                                                                                                                                                                                                                                                                                                                                                                                                                                                                                                                                                                                                                       | Valve Assembly Anti-rust<br>Paper                | Valve Assembly Box (Square                                       |
| Description                       | Valve Assembly Part Number<br>F00RJ02806                                                                                                                                                                                                                                                                                                                                                                                                                                                                                                                                                                                                                                                                                                                                                                                                                                                                                                                                                                                                                                                                                                                                                                                                                                                                                                                                                                                                                                                                                                                                                                                                                                                                                                                                                                                                                                                                                                                                                                                                                                                                                      | Prevent the valve assembly from rusting          | Protect the valve assembly<br>from being damaged by<br>colliding |
| Serial Number                     | st st st                                                                                                                                                                                                                                                                                                                                                                                                                                                                                                                                                                                                                                                                                                                                                                                                                                                                                                                                                                                                                                                                                                                                                                                                                                                                                                                                                                                                                                                                                                                                                                                                                                                                                                                                                                                                                                                                                                                                                                                                                                                                                                                      | s <sup>er</sup> 5 <sup>ser</sup> s <sup>er</sup> | Str. 31. 31. 31.                                                 |
| SHUDATT SH<br>Image<br>SHUDATT SH |                                                                                                                                                                                                                                                                                                                                                                                                                                                                                                                                                                                                                                                                                                                                                                                                                                                                                                                                                                                                                                                                                                                                                                                                                                                                                                                                                                                                                                                                                                                                                                                                                                                                                                                                                                                                                                                                                                                                                                                                                                                                                                                               |                                                  | ALL SATURLE SATURLE SATURLE SA<br>V SATURLE SATURLE SATURLE SA   |
| Name                              | Valve Assembly Box<br>(Cylindrical is optional)                                                                                                                                                                                                                                                                                                                                                                                                                                                                                                                                                                                                                                                                                                                                                                                                                                                                                                                                                                                                                                                                                                                                                                                                                                                                                                                                                                                                                                                                                                                                                                                                                                                                                                                                                                                                                                                                                                                                                                                                                                                                               | VCI Anti-rust Bag                                |                                                                  |
| Description                       | Protect the valve assembly<br>from being damaged by<br>colliding                                                                                                                                                                                                                                                                                                                                                                                                                                                                                                                                                                                                                                                                                                                                                                                                                                                                                                                                                                                                                                                                                                                                                                                                                                                                                                                                                                                                                                                                                                                                                                                                                                                                                                                                                                                                                                                                                                                                                                                                                                                              | Prevent the valve assembly from rusting          |                                                                  |