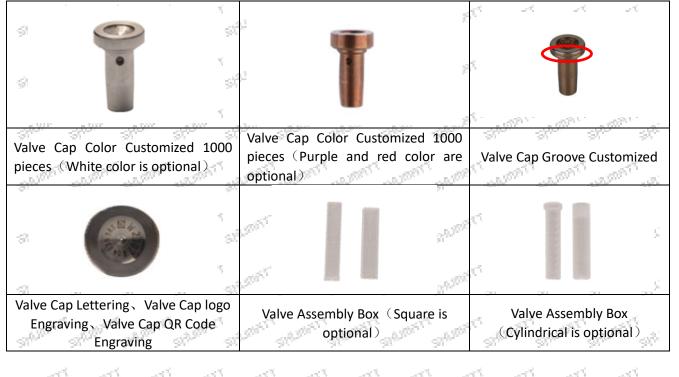

# 1.5.F00RJ02806 Injector Valve Assembly's Customized Service

(1) Valve Assembly's Customized Service: Meet the customized needs of OEM manufacturers for shell lettering, logo engraving, injector internal packaging, injector external packaging and labels customized, etc.

Mob/Whatsapp: +86 13410541523 Email : <u>ruby@shumatt.com</u> © 2022 Shenzhen Shumatt Technology Co., Ltd

(2) Valve Assembly's Customized Service Requirements:

Customized valve assembly box are no less than 100 pieces.

Customized valve assembly groove no less than 100 pieces.

The purchased of customized valve assembly are no less than 1000 pieces.

The purchased of customized valve cap engraving contents are no less than 1000 pieces.

The purchased of customized valve colors are no less than between 1000 -10000 pieces.

Customized products involve the need of specify logo, the OEM manufacturer needs to provide trademark authorization and the sample of logo image file.